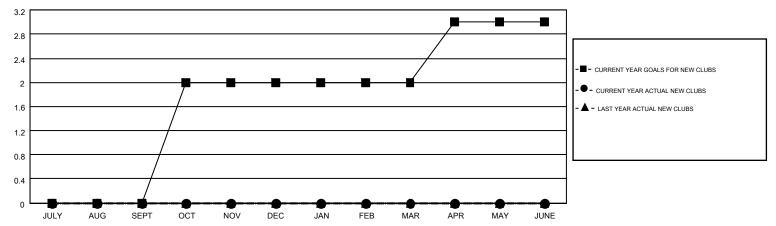

## MONTHLY MEMBERSHIP PROGRESS REPORT

Results as of: 1/31/2015

GMT CA 1

Multiple District 23

**LOCATION: CONNECTICUT** 

**ED LECIUS** 

Clubs RESULTS FOR 2014-2015 NEW CLUB NEW CLUBS DROPPED NET QUARTER GOAL CLUBS GAIN/LOSS 0 0 0 0 JULY/AUG/SEPT 2 0 2 -2 OCT/NOV/DEC 0 0 0 0 JAN/FEB/MAR 0 0 0 APR/MAY/JUNE

## GOALS AND ACTUAL NEW CLUBS CUMULATIVE