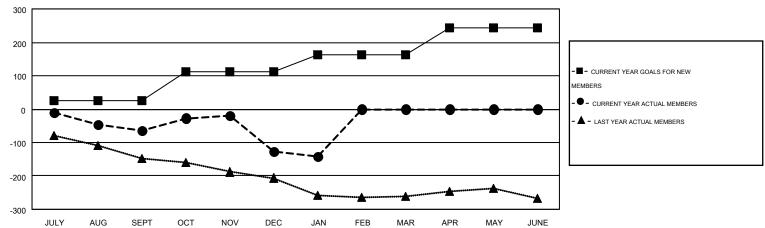

| Members               |                    |                                        |                    |                  |  |  |  |  |
|-----------------------|--------------------|----------------------------------------|--------------------|------------------|--|--|--|--|
| RESULTS FOR 2014-2015 |                    |                                        |                    |                  |  |  |  |  |
| QUARTER               | NEW MEMBER<br>GOAL | CHARTER AND<br>NEW<br>MEMBERS<br>ADDED | DROPPED<br>MEMBERS | NET<br>GAIN/LOSS |  |  |  |  |
| JULY/AUG/SEPT         | 25                 | 80                                     | 143                | -63              |  |  |  |  |
| OCT/NOV/DEC           | 88                 | 137                                    | 202                | -65              |  |  |  |  |
| JAN/FEB/MAR           | 51                 | 35                                     | 48                 | -13              |  |  |  |  |
| APR/MAY/JUNE          | 80                 | 0                                      | 0                  | 0                |  |  |  |  |

## GOALS AND ACTUAL MEMBERS CUMULATIVE

| DROPPED CLUBS: 2  DROPPED MEMBERS |         | 86 CLUBS OF 154 ADDED 1 OR MORE NEW MEMBERS | GENDER DISTRIBUTION           MALE         3,474 (68.68%)           FEMALE         1,584 (31.32%) |     |
|-----------------------------------|---------|---------------------------------------------|---------------------------------------------------------------------------------------------------|-----|
| DECEASED CLUB CANCELLED           | 36<br>9 | CLICK HERE FOR HEALTH ASSESSMENT DATA       | FAMILY UNIT MEMBERS                                                                               | 807 |
| OTHER                             | 348     |                                             | HEAD OF HOUSEHOLD                                                                                 | 390 |
| TOTAL                             | 393     |                                             | NON-HEAD OF HOUSEHOLD                                                                             | 417 |